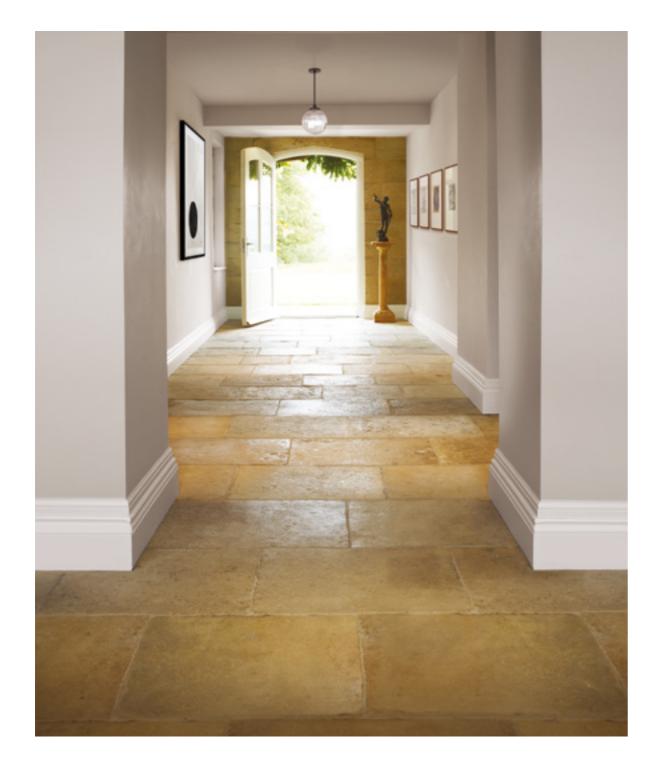

## LAPICIDA : RECLAIM EXPERTS

This Genuine Antique English Reclaimed Flag floor may look like an original floor laid centuries ago, yet it was actually only recently supplied to a private residence in Martha's Vineyard, New England.

Before it made its journey across the Atlantic it had been sourced by Lapicida then expertly recalibrated into a more regular thickness of around 30mm for ease of installation before being carefully colour selected to the client's specific requirements.