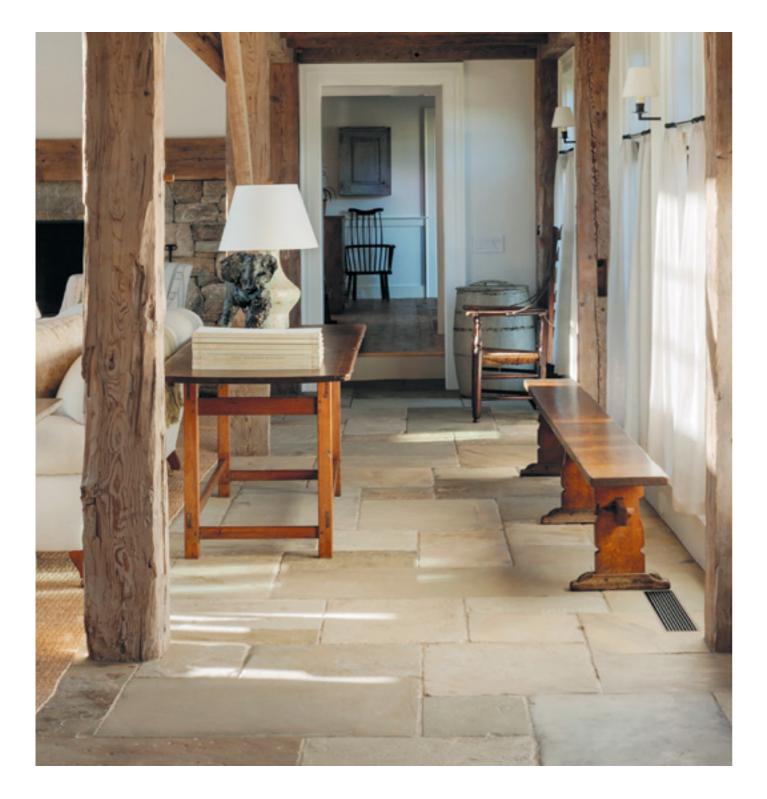

## LAPICIDA : RECLAIM EXPERTS

This Genuine Antique English Reclaimed Flag floor may look like an original floor laid centuries ago, yet it was actually only recently supplied to a private residence in Martha's Vineyard, New England.

Before it made its journey across the Atlantic it had been sourced by Lapicida then expertly recalibrated into a more regular thickness of around 30mm for ease of installation before being carefully colour selected to the client's specific requirements.

That is the Lapicida way. That is why Lapicida is the obvious choice for those who understand the processes and skills involved in the supply of a reclaimed floor. A Lapicida reclaimed floor is very special and will always remain unique to your project.