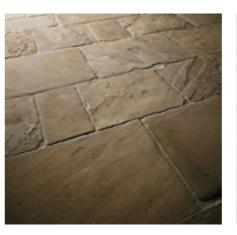

## LAPICIDA : RECLAIM EXPERTS

This Genuine Antique English Reclaimed Flag floor may look like an original floor laid centuries ago, yet it was actually only recently supplied to a private residence in Martha's Vineyard, New England.

Before it made its journey across the Atlantic it had been sourced by Lapicida then expertly recalibrated into a more regular thickness of around 30mm for ease of installation before being carefully colour selected to the client's specific requirements.