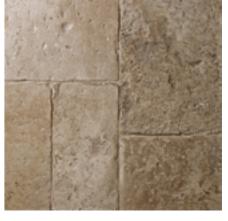

## LAPICIDA : RECLAIM EXPERTS

This Genuine Antique English Reclaimed Flag floor may look like an original floor laid centuries ago, yet it was actually only recently supplied to a private residence in Martha's Vineyard, New England.

Before it made its journey across the Atlantic it had been sourced by Lapicida then expertly recalibrated into a more regular thickness of around 30mm for ease of installation before being carefully colour selected to the client's specific requirements.

That is the Lapicida way. That is why Lapicida is the obvious choice for those who understand the processes and skills involved in the supply of a reclaimed floor. A Lapicida reclaimed floor is very special and will always remain unique to your project.