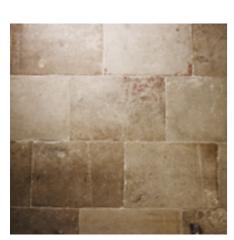

## LAPICIDA : RECLAIM EXPERTS

This Genuine Antique English Reclaimed Flag floor may look like an original floor laid centuries ago, yet it was actually only recently supplied to a private residence in Martha's Vineyard, New England.

Before it made its journey across the Atlantic it had been sourced by Lapicida then expertly recalibrated into a more regular thickness of around 30mm for ease of installation before being carefully colour selected to the client's specific requirements.