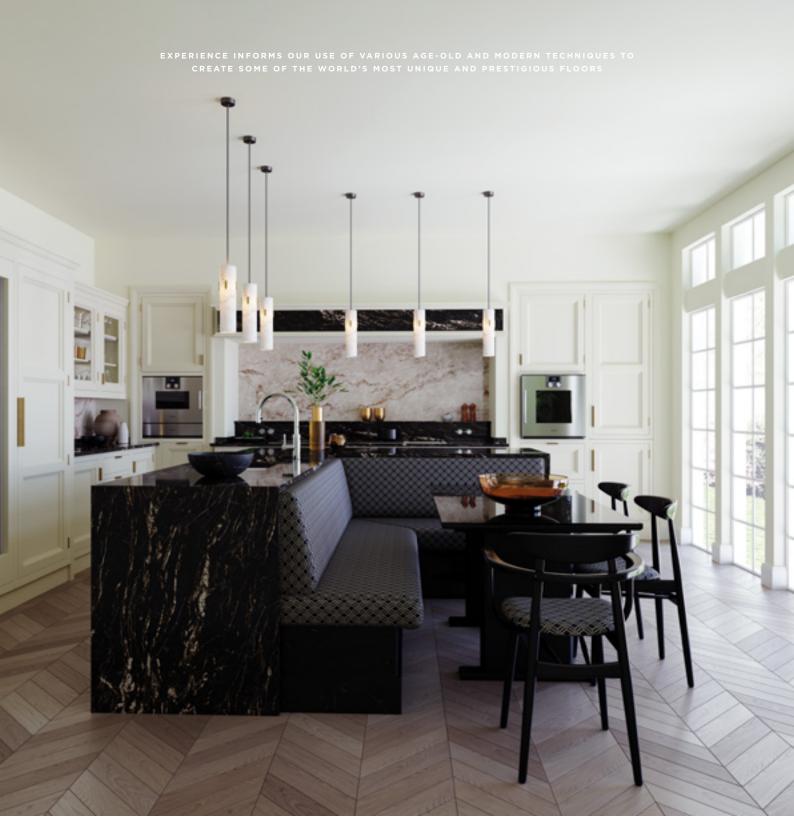

## TILE & STONE SPECIALIST

Lapicida supplies new and antique natural stone, luxurious marble, new-generation Italian Porcelain and handmade ceramic tiles. Chosen for its enduring appeal, the collection is suited to both domestic and commercial projects.

Many products are held in stock ensuring fast and reliable delivery.

Sitting alongside the surfaces is our curated lifestyle collection, which features luxury gym equipment, natural wood flooring, handmade rugs, mirrors and garden ornaments. Bespoke baths, each carved by expert craftsmen from a single block of stone or marble and hand finished, are also available to view.

We offer a range of specialist services from stone and porcelain cutting to fabrication and waterjet cut design, regularly crafting bespoke feature walls, octagon insert floors, skirtings, architraves, shower trays and vanities.