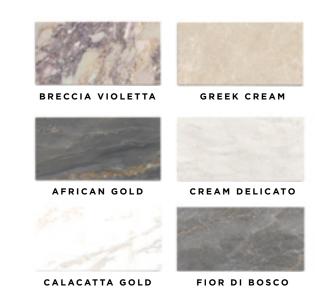

#### PORCELAIN MARBLE

Designed to replicate the natural material, porcelain marble features marks, vening and nuances similar to those found in the original stone. The LAPICIDA CURATES: NEW EDITIONS collection offers marble-effect surfaces in an assortment of colourways, sizes, styles including large format and bookmatch slabs.

To view the full collection, please visit our website or contact our team.

ARAN DARK GREY

ARAN LIGHT GREY