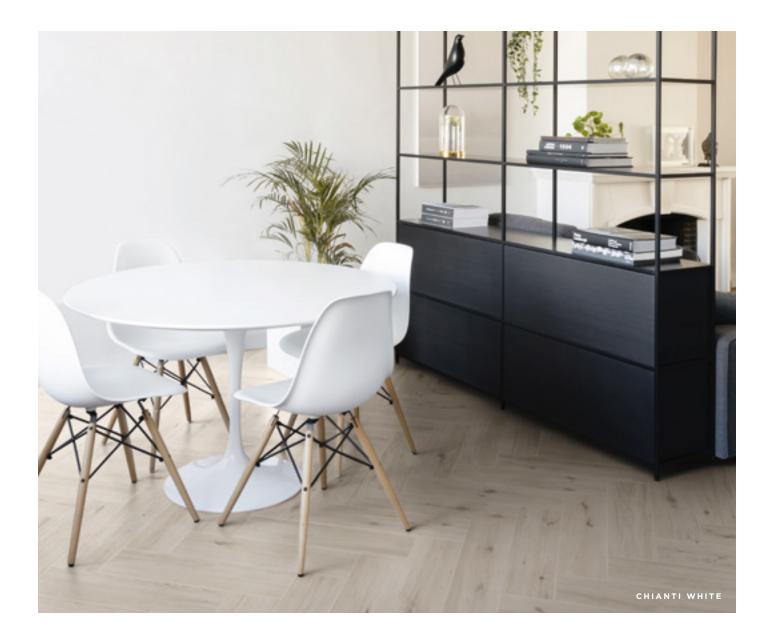

#### PORCELAIN WOOD

These beautiful, striking porcelain wood surfacers decieve the eye because they replicate the look of natural material quite brilliantly. The natural grain and warm tones of wood are delivered with the inherent practicalities and ease of porcelain. The LAPICIDA CURATES: NEW EDITIONS collection offers a range of wood-effect surfaces from large plant formats to herringbone.

Avaliable in a choice of colours, finishes and sizes. To view the full collection, please visit our website or contact our team.