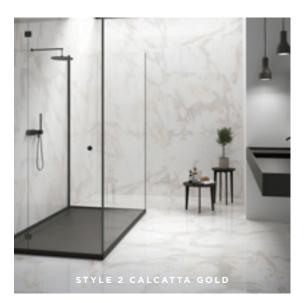

#### PORCELAIN MARBLE

Designed to replicate the natural material, porcelain marble features marks, vening and nuances similar to those found in the original stone. The LAPICIDA CURATES: NEW EDITIONS collection offers marble-effect surfaces in an assortment of colourways, sizes, styles including large format and bookmatch slabs.

To view the full collection, please visit our website or contact our team.

ARAN DARK GREY

ARAN LIGHT GREY