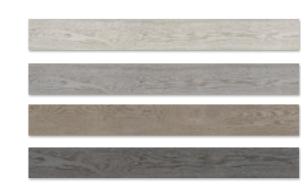

#### PORCELAIN WOOD

These beautiful, striking porcelain wood surfacers decieve the eye because they replicate the look of natural material quite brilliantly. The natural grain and warm tones of wood are delivered with the inherent practicalities and ease of porcelain. The LAPICIDA CURATES: NEW EDITIONS collection offers a range of wood-effect surfaces from large plant formats to herringbone.

Avaliable in a choice of colours, finishes and sizes. To view the full collection, please visit our website or contact our team.