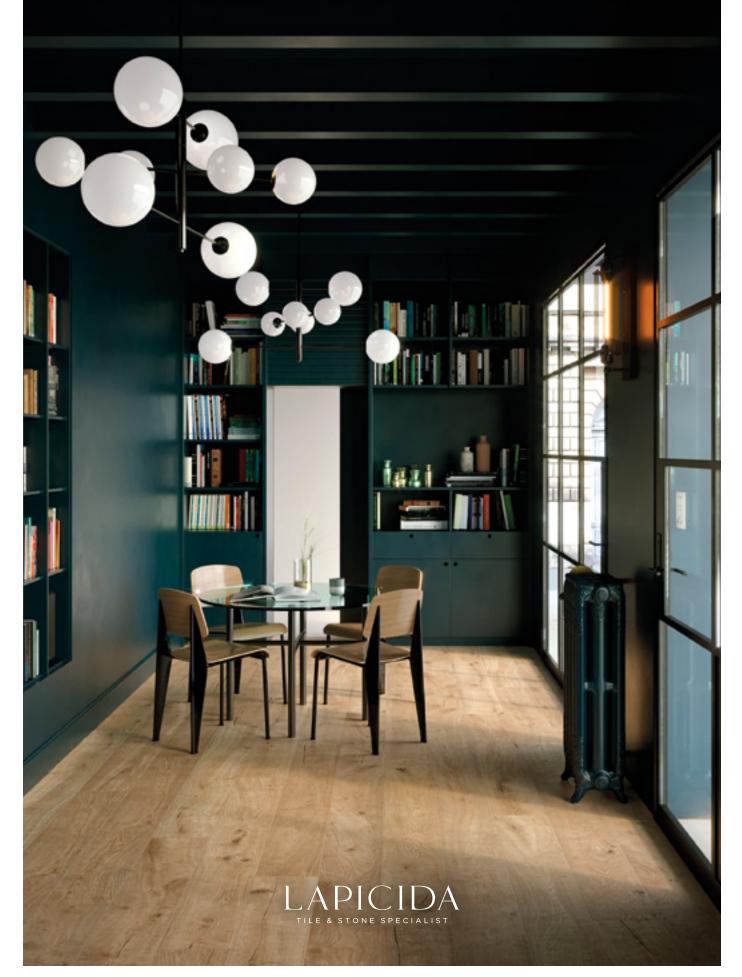

#### PORCELAIN WOOD

These beautiful, striking porcelain wood surfacers decieve the eye because they replicate the look of natural material quite brilliantly. The natural grain and warm tones of wood are delivered with the inherent practicalities and ease of porcelain. The LAPICIDA CURATES: NEW EDITIONS collection offers a range of wood-effect surfaces from large plant formats to herringbone.

Avaliable in a choice of colours, finishes and sizes. To view the full collection, please visit our website or contact our team.